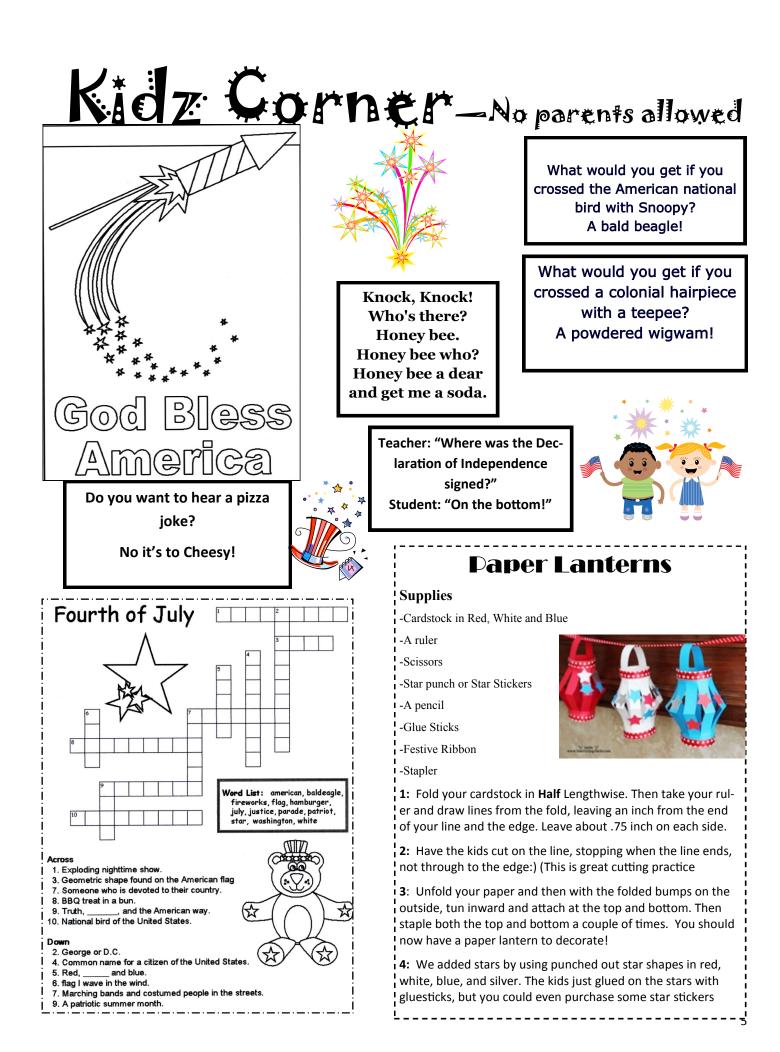

### Ten Independence Day Items of Trivia About The Bald Eagle:

1. Benjamin Franklin, John Adams and Thomas Jefferson served on the committee that picked the eagle for the national seal [Franklin wanted the turkey].

2. Bald eagles have few natural enemies and live only in North America.

3. Bald eagles get their white head and tail feathers about 4/5 years of age.

**4.** Bald eagles are not, and never were bald. The term comes from when "bald" meant "white-headed".

5. Their maximum speed: 40 mph or over 100 mph while in a dive.

- 6. They can lift roughly half their body weight.
- 7. The Bald Eagle is no longer considered endangered, and now only threatened.
- 8. The only other kind of eagle in North America is the golden eagle.

9. Bald eagles mate for life, but if one dies, the survivor will accept a new mate.

10.It is a felony to shoot an eagle.

"IT'S SETTLED THEN, JEFFERSON WRITET THE DECLARATION OF INDEPENDENCE, ADAMS PROOFS, AND FRANKLIN BARBECUES THE SURGERS."

## **Revolutionary Berries**

Make your Fourth of July party berry nice with these easy treats.

### Ingredients

- 12 ounces white chocolate chips
- Strawberries

Blue sugar or edible glitter

### Instructions

Melt 12 ounces of white chocolate chips in a microwave according to the package directions (make sure the container and the berries are dry; even a little moisture will alter the texture of the candy).

One at a time, dip strawberries into the chocolate and then into blue sugar or edible glitter.

Set them to harden on waxed paper. Makes 35 to 45 decorated berries.

Please checkout the Newsletter atwww.isleofpines.org to see it in color