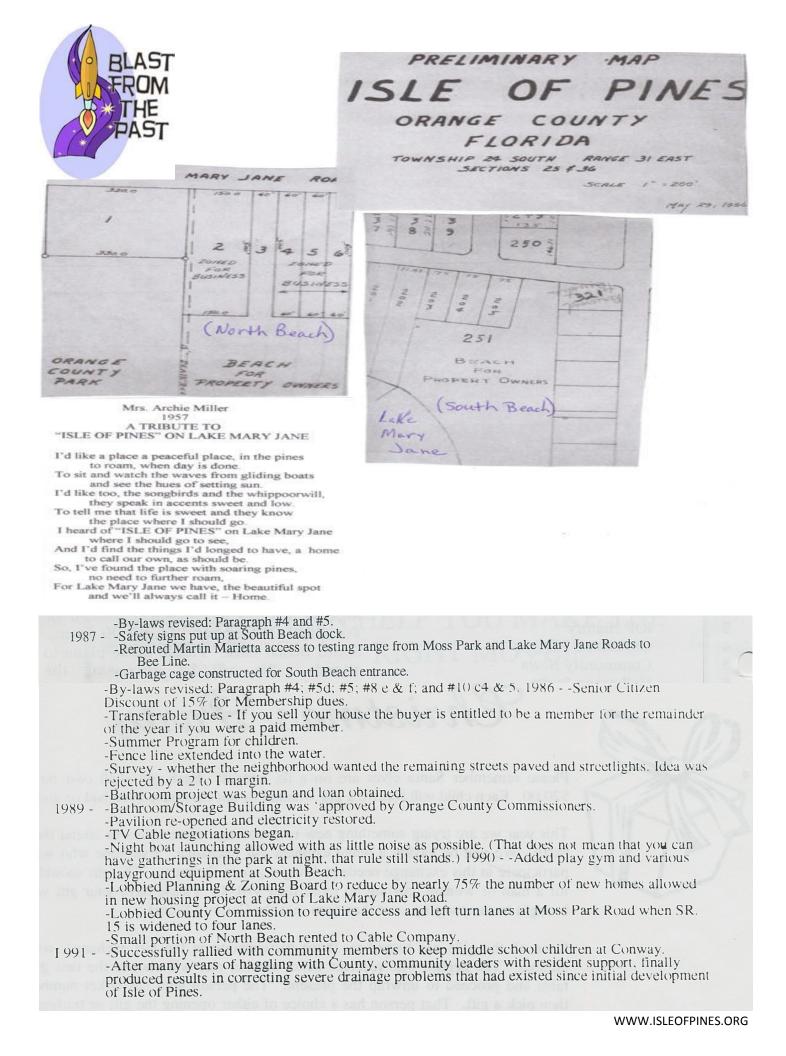

zanne Arnold is so diverse and her values, compassion, humor and energy can always be counted on. Josh Harriger and has made improvements to the park with his handiness and his suggestions.

Josh Starcher has joined the board this year and has kept us up to date on our website and is working on improving it.

Dave Patenaude and his wife Tammy have been effortless in participating at many of our events. Mindy Nodorft joined the board this year and shows her spirit of neighborliness.

Carloyn Bird has joined the board this year and has great suggestions and input for our community. *See you in the IOP!* 

Terry Aikens

President

Our next Newsletter will be coming out at the beginning of September.

Hope you have a great Summer and a

## Happy 4th July



# ather's Way Fishing Tournament







## **ANNOUNCEMENTS**



### Ten Independence Day Items of Trivia About The Bald Eagle:

1. Benjamin Franklin, John Adams and Thomas Jefferson served on the committee that picked the eagle for the national seal [Franklin wanted the turkey].

2. Bald eagles have few natural enemies and live only in North America.

3. Bald eagles get their white head and tail feathers about 4/5 years of age.

**4.** Bald eagles are not, and never were bald. The term comes from when "bald" meant "white-headed".

5. Their maximum speed: 40 mph or over 100 mph while in a dive.

- 6. They can lift roughly half their body weight.
- 7. The Bald Eagle is no longer considered endangered, and now only threatened.
- 8. The only other kind of eagle in North America is the golden eagle.

9. Bald eagles mate for life,