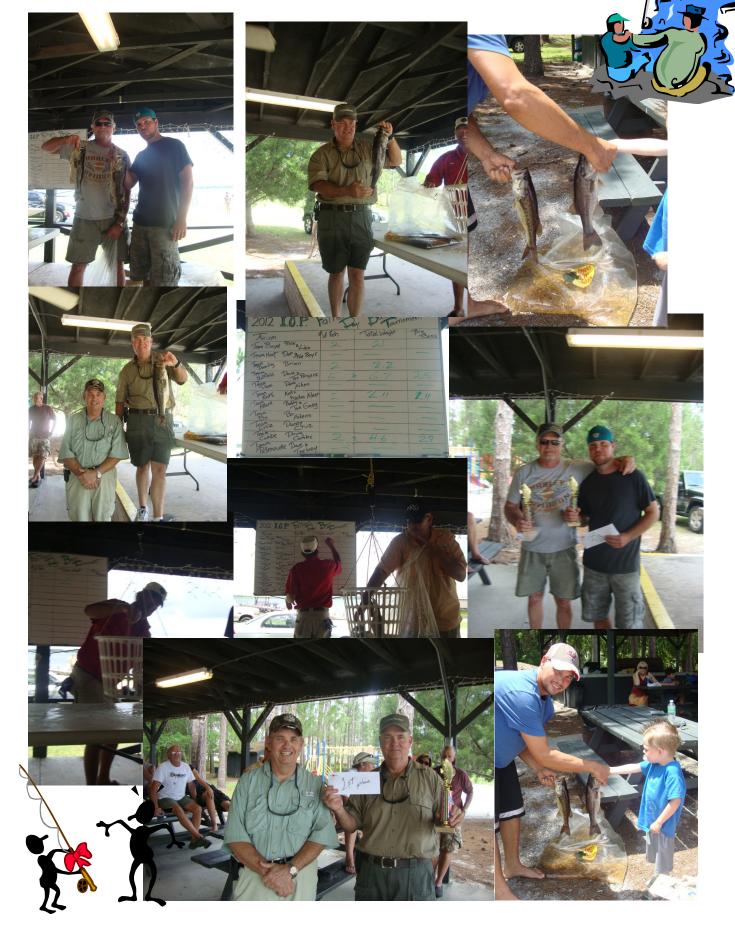

Suzanne Arnold is so diverse and her values, compassion, humor and energy can always be counted on. Josh Harriger and has made improvements to the park with his handiness and his suggestions.

Josh Starcher has joined the board this year and has kept us up to date on our website and is working on improving it.

Dave Patenaude and his wife Tammy have been effortless in participating at many of our events. Mindy Nodorft joined the board this year and shows her spirit of neighborliness.

Carloyn Bird has joined the board this year and has great suggestions and input for our community. *See you in the IOP!* 

Terry Aikens

President

Our next Newsletter will be coming out at the beginning of September.

Hope you have a great Summer and a

## Happy 4th July



# ather's Way Fishing Tournament







## **ANNOUNCEMENTS**



### Ten Independence Day Items of Trivia About The Bald Eagle:

1. Benjamin Franklin, John Adams and Thomas Jefferson served on the committee that picked the eagle for the national seal [Franklin wanted the turkey].

2. Bald eagles have few natural enemies and live only in North America.

3. Bald eagles get their white head and tail feathers about 4/5 years of age.

**4.** Bald eagles are not, and never were bald. The term comes from when "bald" meant "white-headed".

5. Their maximum speed: 40 mph or over 100 mph while in a dive.

- 6. They can lift roughly half their body weight.
- 7. The Bald Eagle is no longer considered endangered, and now only threatened.
- 8. The only other kind of eagle in North America is the golden eagle.

9. Bald eagles mate for lif