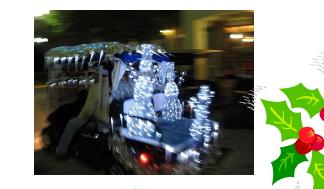

# ANNUAL DECORATED GOLF CART PARADE

Saturday December 15th

### 6:30pm - 10:00 pm

For more details please go to page 4!!

# Golf Carts to meet at IOP Park at 6:30pm

Parade will be leaving the park at 7:00pm

Refreshments after the Parade

The Parade will follow the route as shown.

All members are welcome to enter or to come and check out the golf carts and vote on the best decorated this year. Non Members **must** have a decorated cart to enter.