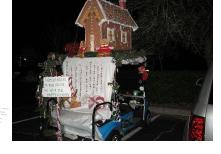

# ANNUAL DECORATED GOLF CART PARADE

Saturday December 15th

### 6:30pm - 10:00 pm

For more details please go to page 4!!

# Golf Carts to meet at IOP Park at 6:30pm

Parade will be leaving the park at 7:00pm

Refreshments after the Parade

The Parade will follow the route as shown.

All members are welcome to enter or to come and check out the golf carts and vote on the best decorated this year. Non Members **must** have a decorated cart to enter.