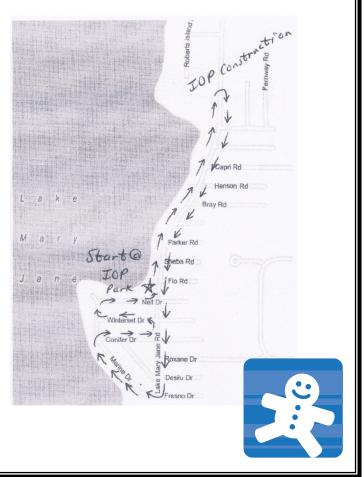

# Golf Carts to meet at IOP Park at 6:30pm

Parade will be leaving the park at 7:00pm

Refreshments after the Parade

The Parade will follow the route as shown.

All members are welcome to enter or to come and check out the golf carts and vote on the best decorated this year. Non Members **must** have a decorated cart to enter.