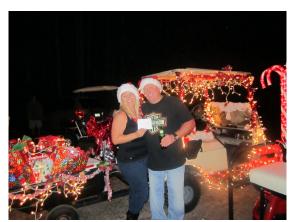

# ANNUAL DECORATED GOLF CART PARADE

Saturday December 15th

### 6:30pm - 10:00 pm

For more details please go to page 4!!

# Golf Carts to meet at IOP Park at 6:30pm

Parade will be leaving the park at 7:00pm

Refreshments after the Parade

The Parade will follow the route as shown.

All members are welcome to enter or to come and check out the golf carts and vote on the best decorated this year. Non Members **must** have a decorated cart to enter.