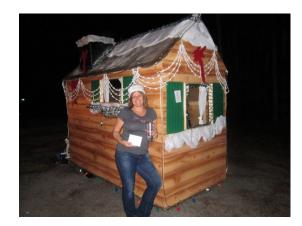

# ANNUAL DECORATED GOLF CART PARADE

Saturday December 15th

### 6:30pm - 10:00 pm

For more details please go to page 4!!

# Golf Carts to meet at IOP Park at 6:30pm

Parade will be leaving the park at 7:00pm

Refreshments after the Parade

The Parade will follow the route as shown.

All members are welcome to enter or to come and check out the golf carts and vote on the best decorated this year. Non Members **must** have a decorated cart to enter.