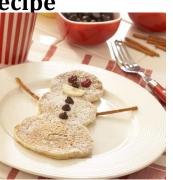

### **Banana Pancake Snowmen Recipe**

### Ingredients

- 1 cup complete buttermilk pancake mix
- 3/4 cup water
- 1/3 cup mashed ripe banana
- 1 teaspoon confectioners' sugar

*Pretzel sticks, chocolate chips, dried cranberries and/or halved banana slices* 

Directions

- In a small bowl, stir the pancake mix, water and banana just until moistened.
- Pour 1/4 cup batter onto a greased hot griddle, making three circles to form a snowman. Turn when bubbles form on top. Cook until the second side is golden brown. Transfer to a serving plate. Repeat with remaining batter.
- Sprinkle with confectioners' sugar. Decorate snowmen with pretzels, chocolate chips, cranberries and/or banana if desired. **Yield:** 7 snowmen.